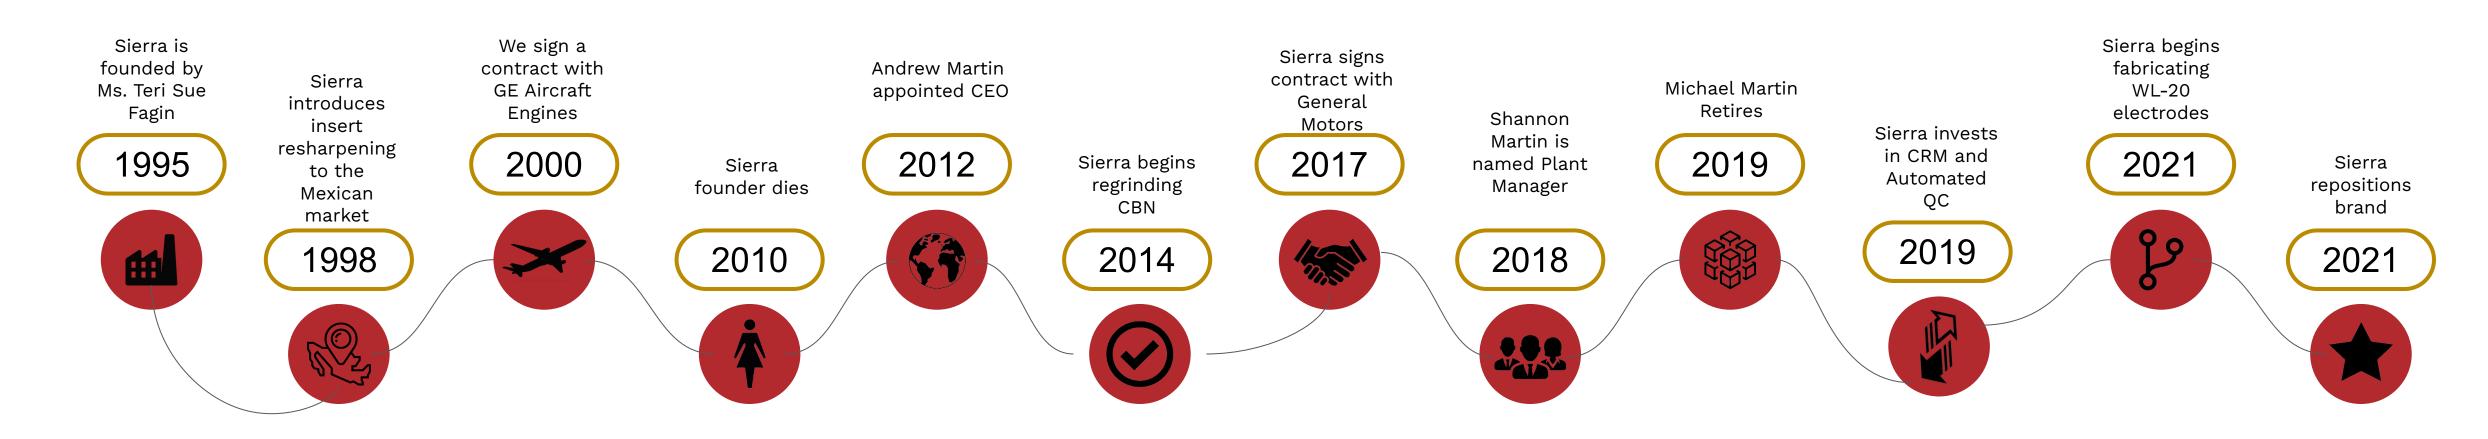

### History of the company

The idea for Sierra Manufacturing arose from the vision of fusing the best practices of the United States with the passion and dedication of an emerging power in the automotive industry in Mexico. In this way, a leader in the manufacture of indexable inserts was created. In 1995, this dream became a reality when it was co-founded by Teri Sue Fagin and Michael Worth Martin, as a strategic response to the NAFTA trade agreement.

Today, the company is owned by his son, Mr. Andrew Michael Martin, who brings his experience in international business and technology, positioning the company for a future focused on manufacturing 4.0. With a legacy rooted in innovation and a focus on excellence, Sierra Manufacturing stands as a pioneer in the industry, committed to leading the way toward 21st century manufacturing.