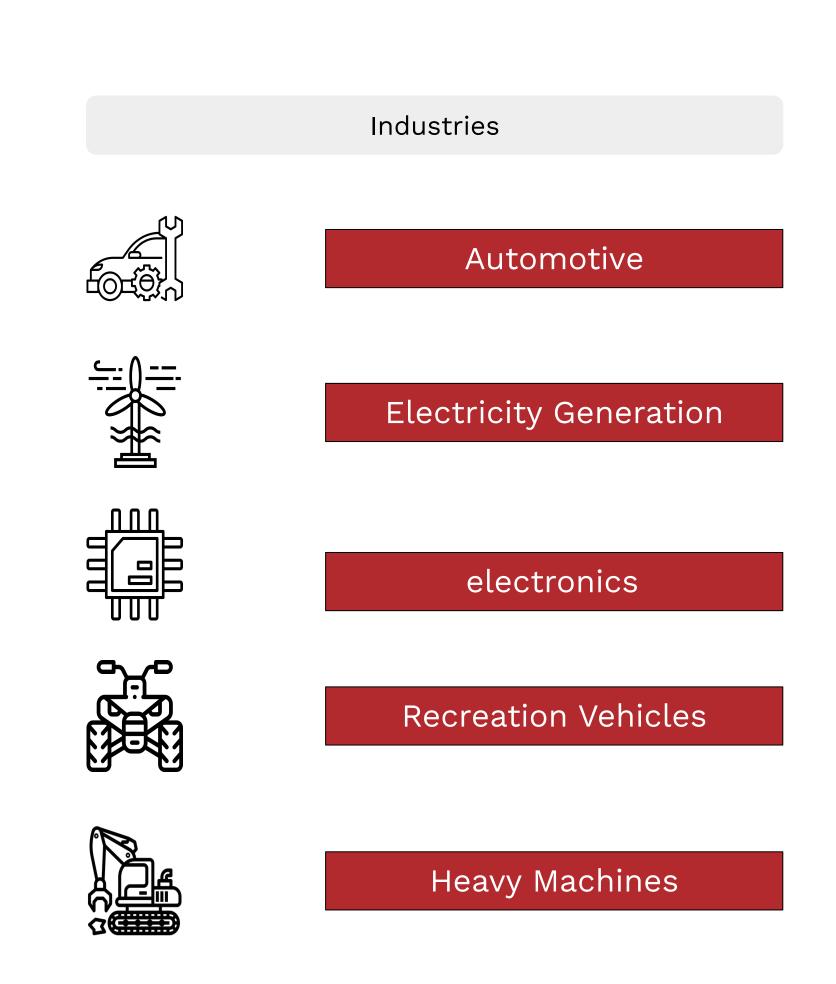

### Clients

Sierra Manufacturing provides cutting tool solutions to some of the industry's top leaders, spanning crucial sectors such as automotive, aerospace, power generation, mining and many others. Our products and services drive excellence and performance in these cutting-edge industries, allowing our clients to stand out in a competitive market and maintain their position as leaders in their respective fields.

### Our Products and Industries